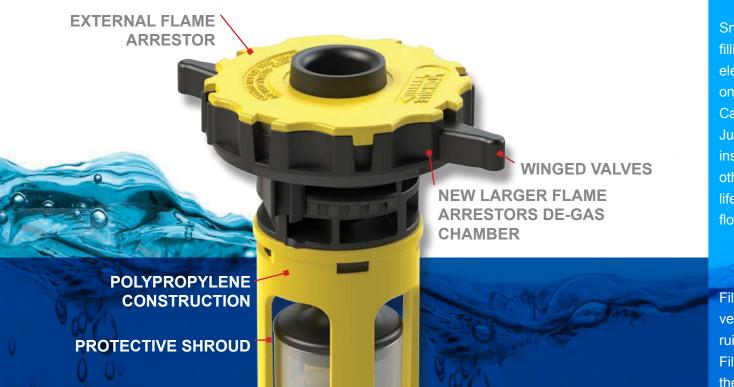

## BATTERY WATERING

The Pro-Fill On-Board Battery Watering System is specifically designed for use with "golf car" style batteries commonly found in golf cars, sweepers, scrubbers, RVs, pallet jacks, and small solar systems. Based on the same technology as our industrial Millennium Plus+ valves, our Pro-Fill system is compatible with all of our Millennium water supplies. The Pro-Fill on-board battery watering system works by replacing the battery's existing vent caps with valves that are

interconnected with tubing, allowing the user to fill all cells of the battery from a single remote location. Each valve independently shuts off water flow to the cell when the proper electrolyte level is reached, allowing the batteries to be filled perfectly every time without having to look at the batteries.

**SAFE** 

Fill batteries without ever having to remove the vent covers again. Avoid battery acid burns, ruined clothing and noxious fumes. Each Pro-Fill valve includes built-in flame arrestor (inside the de-gas chamber) to prevent ignition of flammable battery cell gases as they leave the battery. Simply put, Pro-Fill is the safest way to water your batteries.