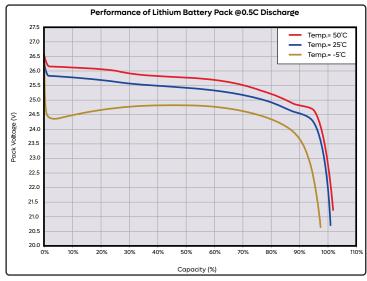

| OPERATIONAL SPECIFICATIONS    |                       |                       |  |  |  |
|-------------------------------|-----------------------|-----------------------|--|--|--|
| Discharging                   | Charging              | Storage               |  |  |  |
| 14°F~140°F (-10°C~60°C)       | 32°F~131°F (0°C~55°C) | 50°F~95°F (10°C~35°C) |  |  |  |
| SAFETY/DEGULATORY INFORMATION |                       |                       |  |  |  |