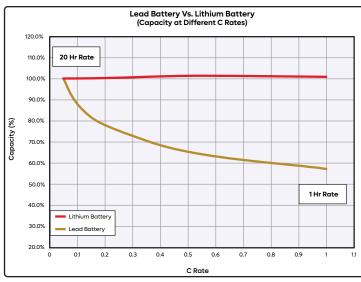

| ELECTRICAL SPECIFICATIONS |                             |                          |                           |                      | OPERA            |
|---------------------------|-----------------------------|--------------------------|---------------------------|----------------------|------------------|
|                           |                             | Max                      |                           |                      | Discharg         |
|                           |                             | Continous<br>Discharge   |                           | Max 10S<br>Discharge | 14°F~140°F (-10° |
| Voltage                   | Capacity                    | Current                  | Current                   | Current              | SAFETY           |
| 25.6 V                    | 67 Ah                       | 100A                     | 150A                      | 175A                 |                  |
| Max<br>Charge<br>Current  |                             | Low<br>Voltage<br>Cutoff | High<br>Voltage<br>Cutoff |                      | Transport        |
| 67A                       | 3.5%/month<br>(In Off Mode) | 20V<br>(Cell 2.5V)       | 29.2V<br>(Cell 3.65V)     |                      | UN/DoT 38        |