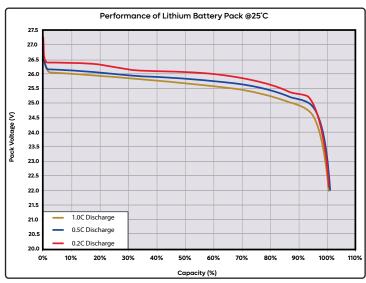

| ELECTRICAL SPECIFICATIONS |                             |                          |                           |                      | OPERA            |
|---------------------------|-----------------------------|--------------------------|---------------------------|----------------------|------------------|
|                           |                             | Max                      |                           |                      | Discharg         |
|                           |                             | Continous<br>Discharge   |                           | Max 10S<br>Discharge | 14°F~140°F (-10° |
| Voltage                   | Capacity                    | Current                  | Current                   | Current              | SAFETY           |
| 25.6 V                    | 67 Ah                       | 100A                     | 150A                      | 175A                 |                  |
| Max<br>Charge<br>Current  |                             | Low<br>Voltage<br>Cutoff | High<br>Voltage<br>Cutoff |                      | Transport        |
| 67A                       | 3.5%/month<br>(In Off Mode) | 20V<br>(Cell 2.5V)       | 29.2V<br>(Cell 3.65V)     |                      | UN/DoT 38        |