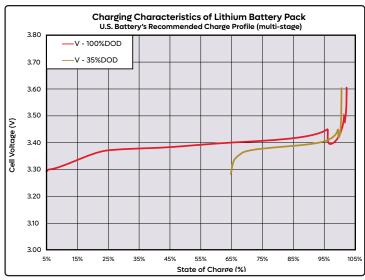

| ELECTRICAL SPECIFICATIONS |                             |                          |                           |                      | OPERA            |
|---------------------------|-----------------------------|--------------------------|---------------------------|----------------------|------------------|
|                           |                             | Max                      |                           |                      | Discharg         |
|                           |                             | Continous<br>Discharge   |                           | Max 10S<br>Discharge | 14°F~140°F (-10° |
| Voltage                   | Capacity                    | Current                  | Current                   | Current              | SAFETY           |
| 25.6 V                    | 67 Ah                       | 100A                     | 150A                      | 175A                 |                  |
| Max<br>Charge<br>Current  |                             | Low<br>Voltage<br>Cutoff | High<br>Voltage<br>Cutoff |                      | Transport        |
| 67A                       | 3.5%/month<br>(In Off Mode) | 20V<br>(Cell 2.5V)       | 29.2V<br>(Cell 3.65V)     |                      | UN/DoT 38        |