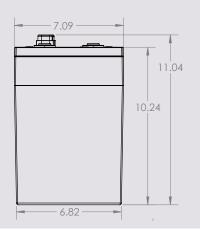

| BATTERY SPECIFICATIONS                                                               |           |           |           |                       |             |              |             |
|--------------------------------------------------------------------------------------|-----------|-----------|-----------|-----------------------|-------------|--------------|-------------|
| BCI<br>Group                                                                         |           |           | Terminal  | Dimensions (mm)(±2mm) |             |              | Weight      |
| Size                                                                                 | Model     | Terminal  | Torque    | Width                 | Length      | Height       | (kg)        |
| GC2                                                                                  | US 24VGC2 | M8 insert | 90 IN-LBS | 10.24" (260)          | 7.09" (180) | 11.04" (280) | 32.2 (14.6) |
| Internal Protection information: See User's Guide www.usbattery.com/essentialliowner |           |           |           |                       |             |              |             |