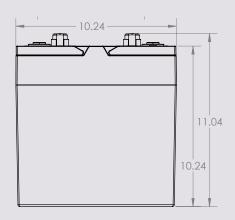

| BATTERY SPECIFICATIONS                                                               |           |           |           |                       |             |              |             |
|--------------------------------------------------------------------------------------|-----------|-----------|-----------|-----------------------|-------------|--------------|-------------|
| BCI<br>Group                                                                         |           |           | Terminal  | Dimensions (mm)(±2mm) |             |              | Weight      |
| Size                                                                                 | Model     | Terminal  | Torque    | Width                 | Length      | Height       | (kg)        |
| GC2                                                                                  | US 24VGC2 | M8 insert | 90 IN-LBS | 10.24" (260)          | 7.09" (180) | 11.04" (280) | 32.2 (14.6) |
| Internal Protection information: See User's Guide www.usbattery.com/essentialliowner |           |           |           |                       |             |              |             |