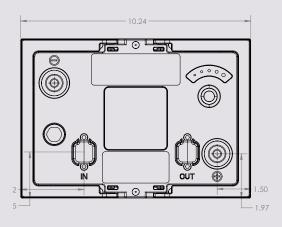

## **FEATURES**

- IP67 rated construction prevents damage from outside particles and moisture
- CAN Networking automotive grade connections allow manufacturers to integrate the battery with devices such as motor controllers and chargers to allow for communication of battery status.
- Scalable multiple batteries can be used in parallel for increased capacity
- State-of-the-Art Battery Management System (BMS) Utilizes intelligent algorithms to help ensure accurate State of Charge (SOC), delivers advanced cell balancing, and enhanced fault detection and handling for optimal performance.