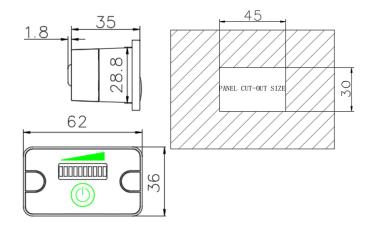

| PART #            | MSRMPDY                                                         |
|-------------------|-----------------------------------------------------------------|
| MATERIAL          | 70% ABS + 30% PC                                                |
| WEIGHT            | 2LBS (0.9 KG)                                                   |
| COMPATABILITY     | COMPATIBLE WITH<br>ESSENTIAL LI° 24V AND<br>48V BATTERY MODELS. |
| CONNECTION        | CAN BUS                                                         |
| POWER CONSUMPTION | 20mA (MAX)                                                      |
|                   |                                                                 |