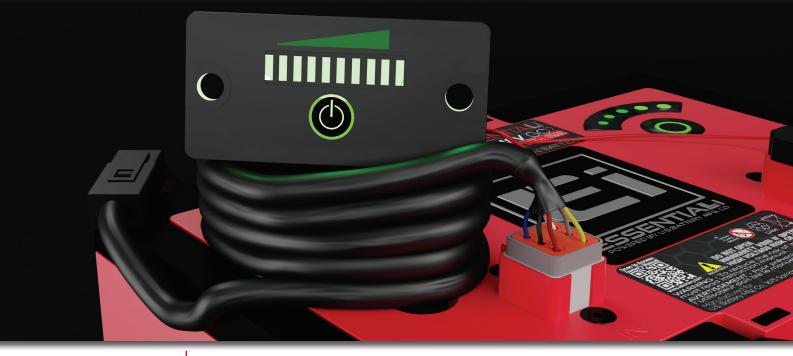

## ESSENTIAL LI® REMOTE DISPLAY

If you're looking for a convient way to monitor the state of charge of your electric vehicle, the Essential Li® Remote Display is the way to go. This easy to use display offers customers a better way to monitor the status of their lithium-ion batteries from the vehicle's dashboard. Estimating the state of charge (SOC) using voltage is unreliable when using Li-ion batteries—but with this device, you can be sure that you're getting the most accurate information about your battery pack in real time. No more having to manually check the LED indicators on your battery to get an idea of its charge—the Essential Li® Remote Display is here to make your life simpler and more efficient.

**AVAILABLE WITH 10FT LEAD** 

PROVIDES ACCURATE SOC AND FLASHES WHEN SOC IS APPROACHING 0%.

INTEGRATED BUTTON TO WAKE OR POWER DOWN BATTERIES

1675 Sampson Ave. Corona, CA 92879 (800) 695-0945 1895 Tobacco Rd. Augusta, GA 30906 (800) 522-0945 717 North Belair Rd. Evans, GA 30809 (888) 811-0945